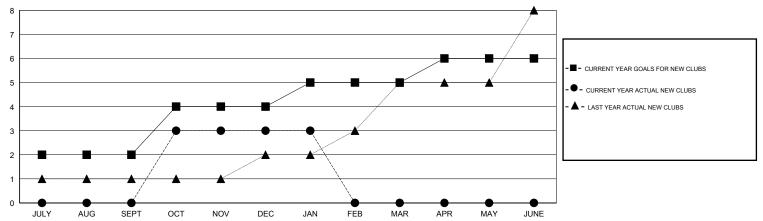

| 80                 | 34               |
| OCT/NOV/DEC   | 2                | 3                 | 2                | 1                | OCT/NOV/DEC                    | 80                 | 157                                 | 121                | 36               |
| JAN/FEB/MAR   | 1                | 0                 | 0                | 0                | JAN/FEB/MAR                    | 35                 | 17                                  | 22                 | -5               |
| APR/MAY/JUNE  | 1                | 0                 | 0                | 0                | APR/MAY/JUNE                   | 10                 | 0                                   | 0                  | 0                |

#### GOALS AND ACTUAL NEW CLUBS CUMULATIVE



#### GOALS AND ACTUAL MEMBERS CUMULATIVE



| DROPPED CLUBS: 2 |             | 41 CLUBS OF 66 ADDED 1 OR MORE        | GENDER DISTRIBUTION  |                |       |
|------------------|-------------|---------------------------------------|----------------------|----------------|-------|
|                  |             | NEW MEMBERS                           | MALE                 | 2,054 (72.61%) |       |
|                  |             |                                       | FEMALE               | 775 (27.39%)   |       |
| DROPPED MEMBERS  |             |                                       |                      |                |       |
| DECEASED         | 2           |                                       |                      |                |       |
| CLUB CANCELLED