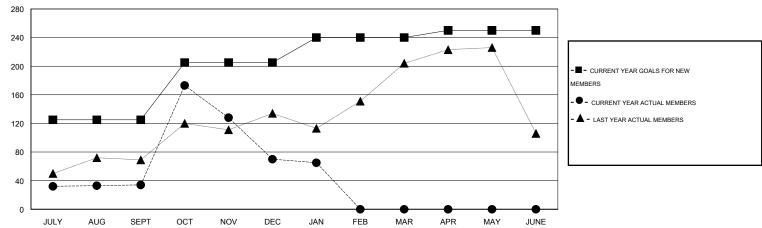

#### GOALS AND ACTUAL MEMBERS CUMULATIVE

| DROPPED CLUBS: 2 |             | 41 CLUBS OF 66 ADDED 1 OR MORE        | GENDER DISTRIBUTION  |                |       |
|------------------|-------------|---------------------------------------|----------------------|----------------|-------|
|                  |             | NEW MEMBERS                           | MALE                 | 2,054 (72.61%) |       |
|                  |             |                                       | FEMALE               | 775 (27.39%)   |       |
| DROPPED MEMBERS  |             |                                       |                      |                |       |
| DECEASED         | 2           |                                       |                      |                |       |
| CLUB CANCELLED   | ANCELLED 50 | CLICK HERE FOR HEALTH ASSESSMENT DATA | FAMILY UNIT MEMBERS  |                | 1,231 |
| OTHER            | 171         | - COLOMBINI DATA                      | HEAD OF HOUSEHOLD    |                | 506   |
| TOTAL            | 223         |                                       | NON-HEAD OF HOUSEHOL | 725            |       |